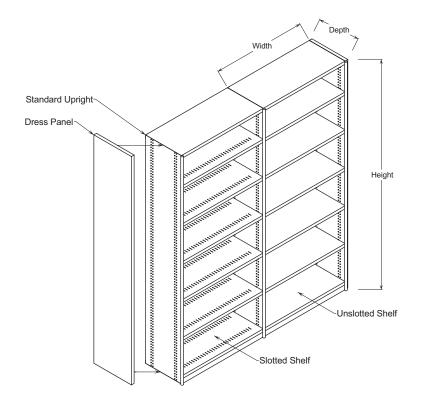

## Adjustable Steel Shelving

| Specifications                                                              |                                                                                                                                                       |         |
|-----------------------------------------------------------------------------|-------------------------------------------------------------------------------------------------------------------------------------------------------|---------|
| Heights                                                                     |                                                                                                                                                       | 1803mm  |
|                                                                             |                                                                                                                                                       | 1980mm  |
|                                                                             |                                                                                                                                                       | 2210mm  |
|                                                                             |                                                                                                                                                       | 2413mm  |
| Widths                                                                      | Add 30mm for Dress Panels                                                                                                                             | 762mm   |
|                                                                             |                                                                                                                                                       | 915mm   |
|                                                                             |                                                                                                                                                       | 1220mm  |
| Depths                                                                      | The size listed is the actual bay depth.<br>Deduct 20mm for the overall shelf depth.                                                                  | 250mm   |
|                                                                             |                                                                                                                                                       | 325mm   |
|                                                                             |                                                                                                                                                       | 420mm   |
|                                                                             |                                                                                                                                                       | 477mm   |
|                                                                             |                                                                                                                                                       | 630mm   |
| <b>Shelves</b><br>Unslotted & Slotted                                       | Shelf Profile                                                                                                                                         | 30m m   |
|                                                                             | Weight Loading - 762mm                                                                                                                                | 100kgs  |
|                                                                             | Weight Loading - 915mm                                                                                                                                | 100kgs  |
|                                                                             | Weight Loading - 1220mm                                                                                                                               | 80kgs   |
|                                                                             | Shelf Adjustment                                                                                                                                      | 25.4m m |
| Accessories (All Roll-Out accessories require a minimum bay depth of 325mm) | Shelf Dividers - Polycarbonate, Sliding Shelf Dividers, Toastracks, Roll-Out Reference Shelves,<br>Roll-Out Suspension Frames, Roll-Out Media Drawers |         |