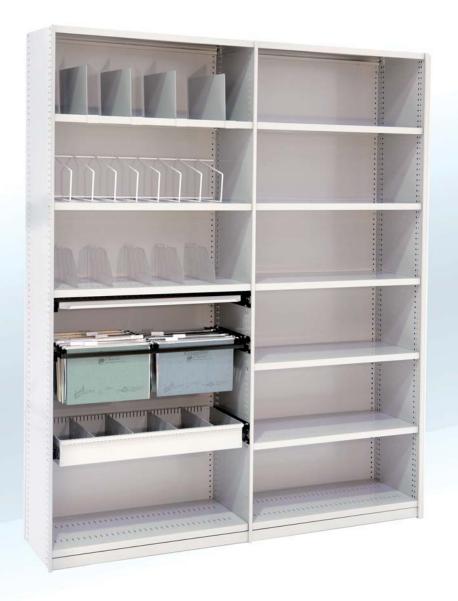

## Adjustable Steel Shelving

Rolled Post Shelving is a practical and inexpensive solution to your filing and storage requirements Totally modular, versatile and able to be expanded as your storage requirements grow Ideal for warehouses, factories, schools, hospitals, retail stores, spare parts, homes & garages Shelving units can be configured as a stand alone bay, side-byside bays or back-to back bays Can be assembled as a DIY or by trained installers Each shelf is adjustable to increments of 25.4mm Optional Dress End Panels for a smooth modern appearance Slotted shelves accommodate our 'easy install' Polycarbonate Shelf Dividers Shelf loadings of 80kgs to 230kgs when reinforced Accessories include: Polycarbonate Shelf Dividers, Sliding Shelf Dividers, Toastracks, Roll-Out Reference Shelves, Roll-Out Suspension Frames, Roll-Out Media Drawers Scratch & scuff resistant powdercoat finish Large colour range & finishes including ripple & pearlescent Lifetime Warranty

Contact our office for a free onsite measure and quote or advise on your requirements.

Shelf Divider Polycarbonete

Sliding Shelf Dividers

Toastracks

Roll-Out Reference Shelf

Roll-Out Suspension

Roll-Out Media Drawer